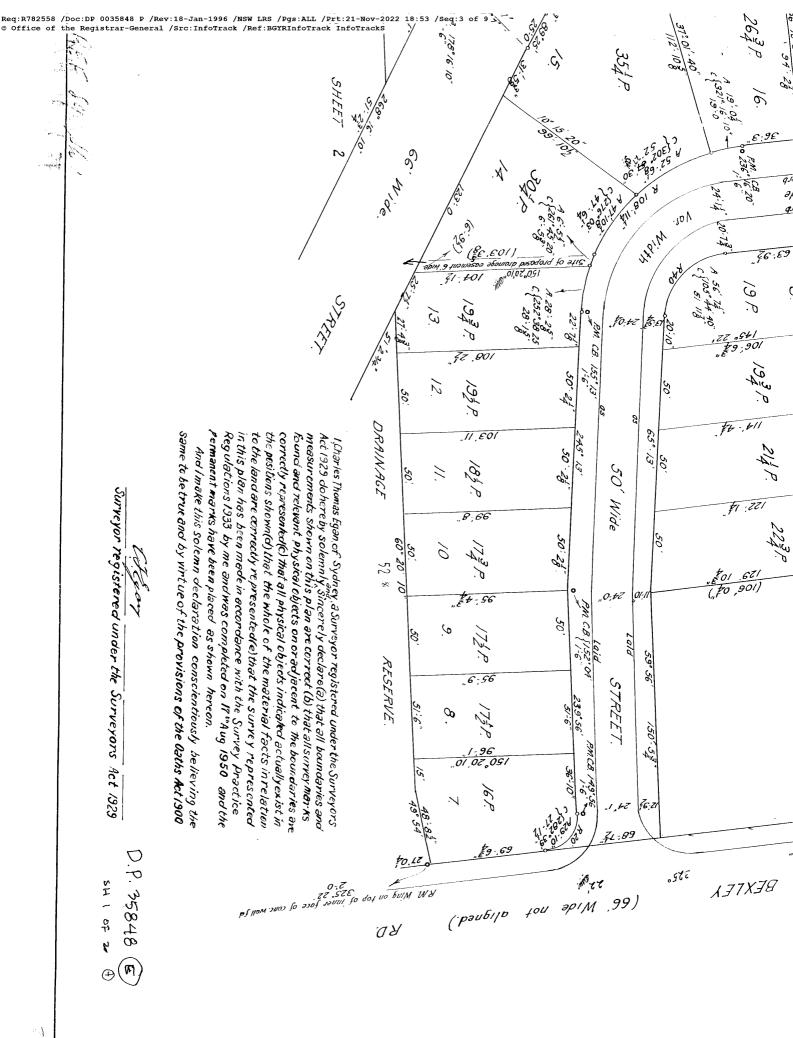

## LAND

----LOT 18 IN DEPOSITED PLAN 35848 LOCAL GOVERNMENT AREA CANTERBURY-BANKSTOWN PARISH OF ST GEORGE COUNTY OF CUMBERLAND TITLE DIAGRAM DP35848

FIRST SCHEDULE

NEW SOUTH WALES LAND AND HOUSING CORPORATION