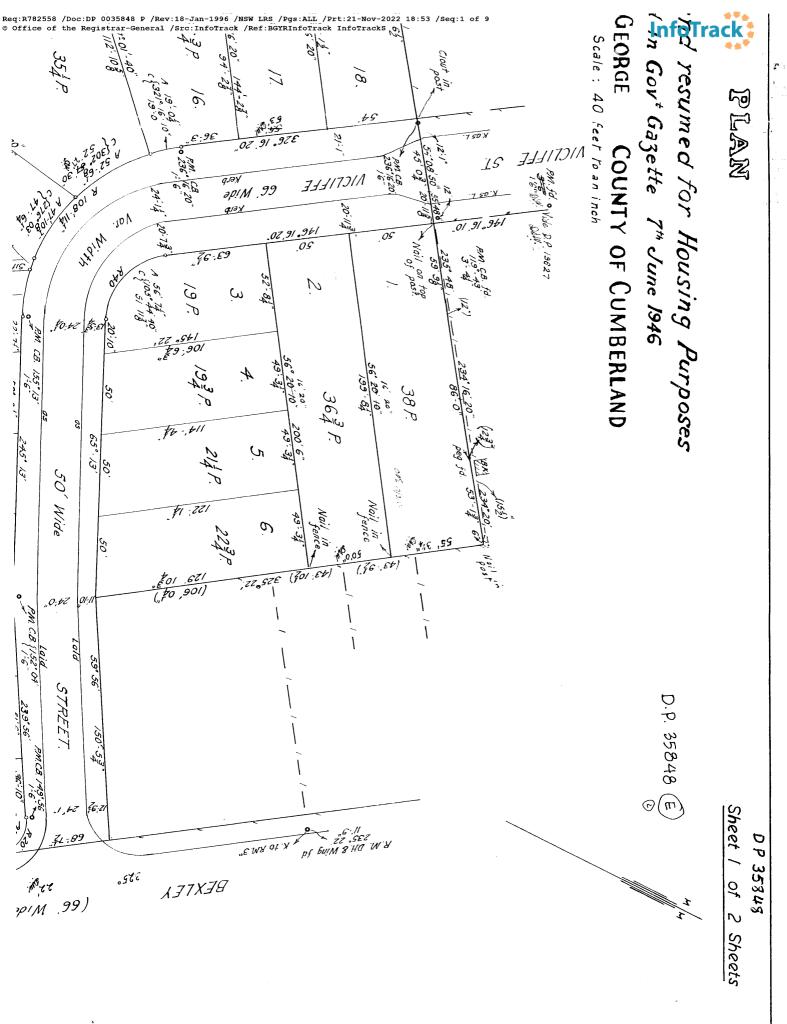

## LAND

----LOT 18 IN DEPOSITED PLAN 35848 LOCAL GOVERNMENT AREA CANTERBURY-BANKSTOWN PARISH OF ST GEORGE COUNTY OF CUMBERLAND TITLE DIAGRAM DP35848

FIRST SCHEDULE

NEW SOUTH WALES LAND AND HOUSING CORPORATION