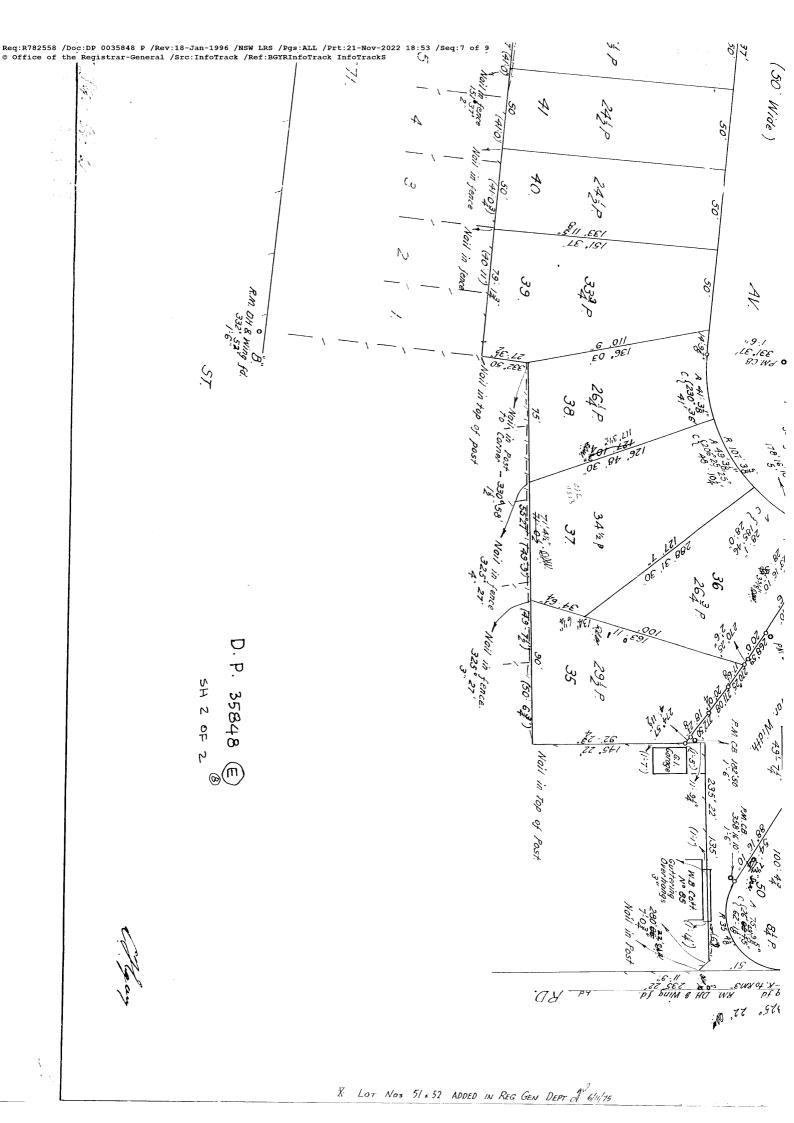

Req:R782558 /Doc:DP 0035848 P /Rev:18-Jan-1996 /NSW LRS /Pgs:ALL /Prt:21-Nov-2022 18:53 /Seq:2 of 9 © Office of the Registrar-General /Src:InfoTrack /Ref:BGYRInfoTrack InfoTrackS 1586 1555/25476. Datum line of Azimuth A-B this 15th Subscribed and declared beforeme at Sydney -day it was of <u>September</u> A.D. 1950 ٩ ,15 .,05 3 286 ·hpq f10 əəyə f 19 \$01.50 76 ,06 1Z JP Cont valle 30 23 B 22 6,0 272 P. 252 P D.P. 35848 5 302 5H 1 0F 2 313.36.1 01-210 50 0.0 5 8/ DRAINAGE All alterations made are continued by me Continued by me (1963) (m) 12 M. C.B. 221:12,50" 221,12,5 əpiM c. 1/2-18 36 ۲ وا × × 098 04.55.95.40° 60 3 98°03 02. 20 6 個が 8 101 7183538 PIM ZI PG - 86 ERVE "Hbiw 149-12 214 P. RESERVE <u>G</u> 50 52 soool 17. P. NIDE  $f_{\zeta}$ tE/ 25 251 1'1 ¥5 ,66 1. - 6" - 12° - 10" 8 િંહ SEE à. 263P 12: 35<u>4</u> P. 10 .5 в 4 19:04 19:04 SHEET 16. ×2. 0.61 300° 0 89 W 2 ,02 N 136° (CB .X дләх әр!М, A. ¥11.801 ้ป 24-14 20 **q**IƏX .101 26 20:73 21/11 8 18