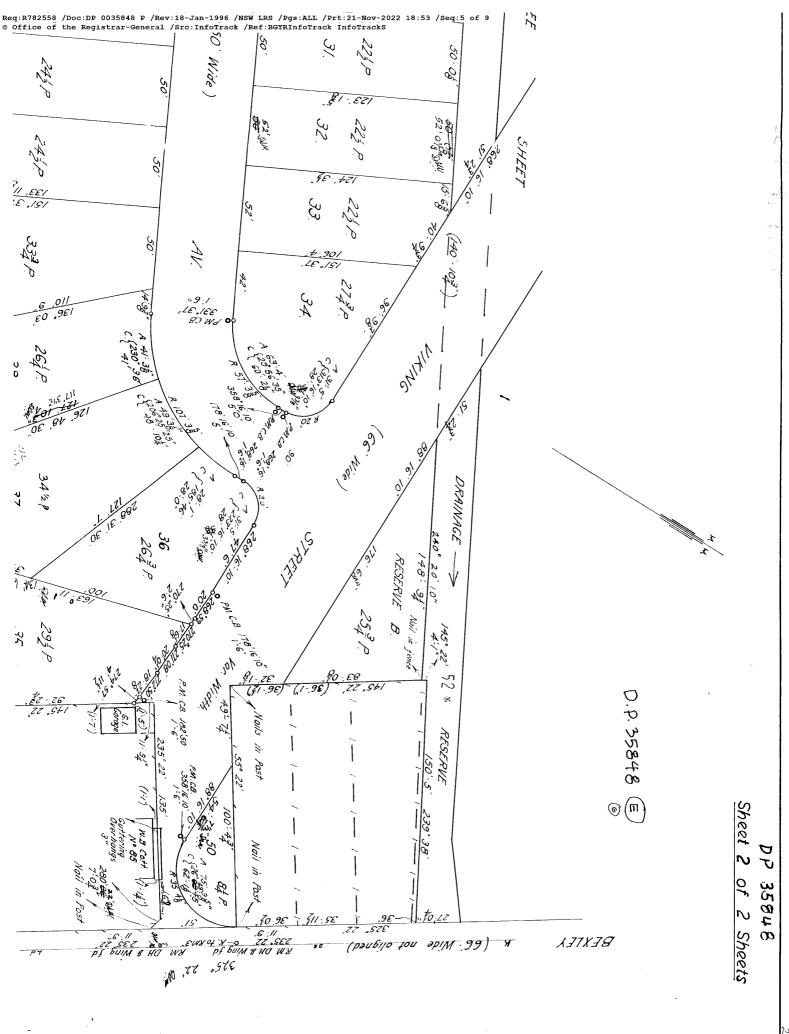

## LAND

----LOT 18 IN DEPOSITED PLAN 35848 LOCAL GOVERNMENT AREA CANTERBURY-BANKSTOWN PARISH OF ST GEORGE COUNTY OF CUMBERLAND TITLE DIAGRAM DP35848

FIRST SCHEDULE

NEW SOUTH WALES LAND AND HOUSING CORPORATION