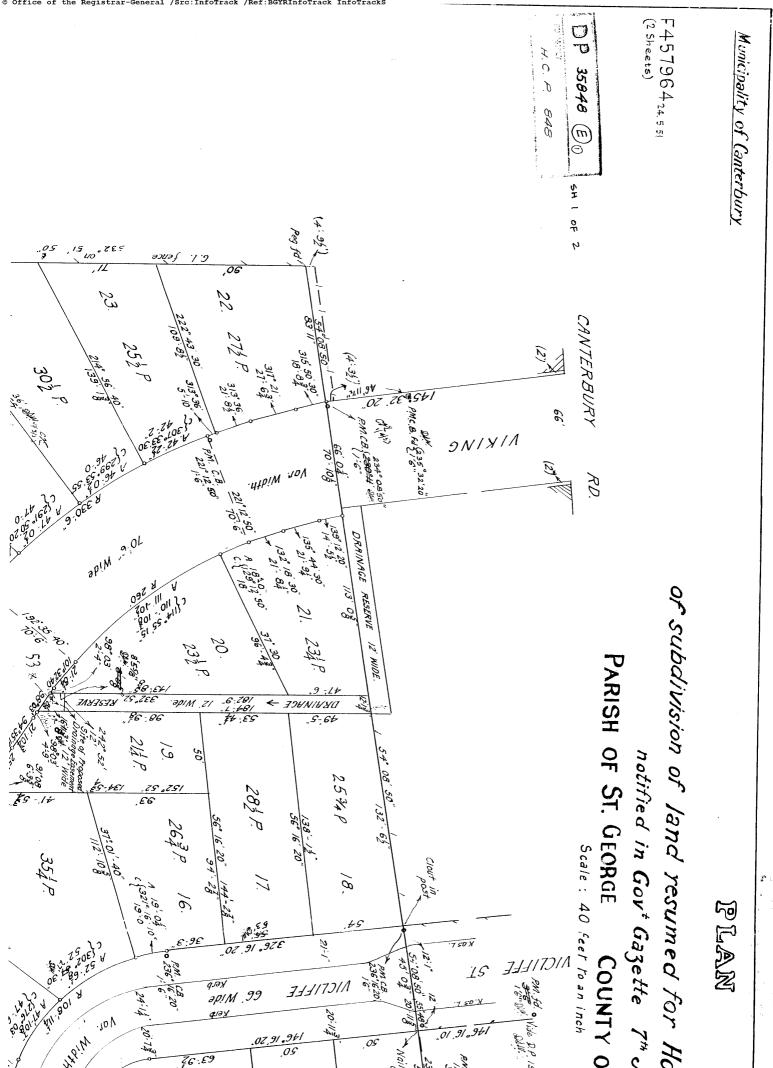

## LAND

----LOT 20 IN DEPOSITED PLAN 35130 LOCAL GOVERNMENT AREA CANTERBURY-BANKSTOWN PARISH OF ST GEORGE COUNTY OF CUMBERLAND TITLE DIAGRAM DP35130

FIRST SCHEDULE

NEW SOUTH WALES LAND AND HOUSING CORPORATION