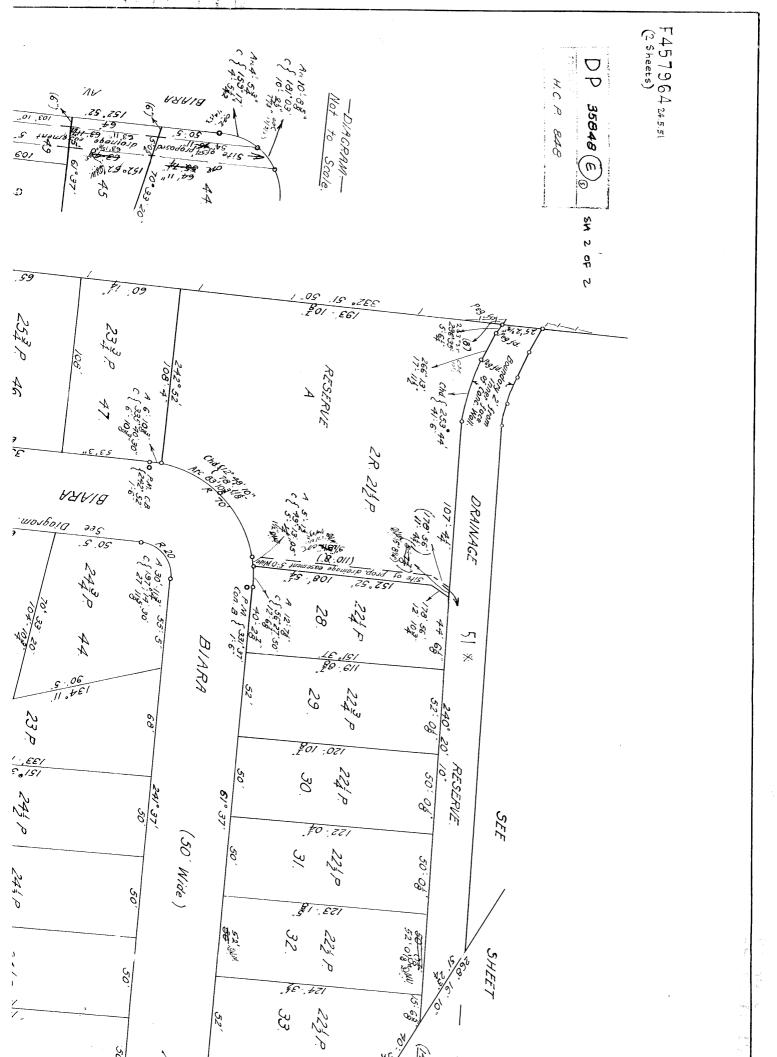

## LAND

----LOT 18 IN DEPOSITED PLAN 35848 LOCAL GOVERNMENT AREA CANTERBURY-BANKSTOWN PARISH OF ST GEORGE COUNTY OF CUMBERLAND TITLE DIAGRAM DP35848

FIRST SCHEDULE

NEW SOUTH WALES LAND AND HOUSING CORPORATION