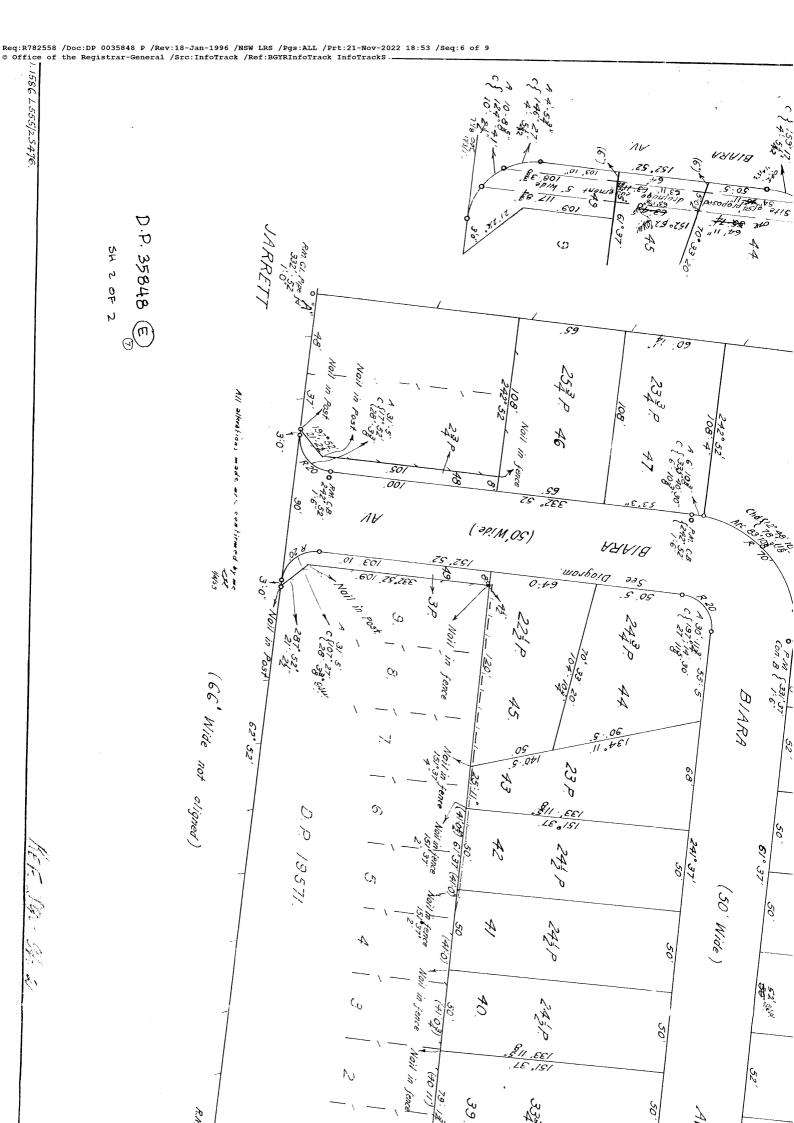

## LAND

----LOT 18 IN DEPOSITED PLAN 35848 LOCAL GOVERNMENT AREA CANTERBURY-BANKSTOWN PARISH OF ST GEORGE COUNTY OF CUMBERLAND TITLE DIAGRAM DP35848

FIRST SCHEDULE

NEW SOUTH WALES LAND AND HOUSING CORPORATION

Req:R782558 /Doc:DP 0035848 P /Rev:18-Jan-1996 /NSW LRS /Pgs:ALL /Prt:21-Nov-2022 18:53 /Seq:2 of 9 © Office of the Registrar-General /Src:InfoTrack /Ref:BGYRInfoTrack InfoTrackS 1586 1555/25476. Datum line of Azimuth A-B this 15th Subscribed and declared beforeme at Sydney -day it was of <u>September</u> A.D. 1950 ٩ ,15 .,05 3 286 ·hpq f10 əəyə f 19 \$01.50 76 ,06 1Z JP Cont valle 30 23 B 22 6,0 272 P. 252 P D.P. 35848 5 302 5H 1 0F 2 313.36.1 01-210 50 0.0 5 8/ DRAINAGE All alterations made are continued by me Continued by me (1963) (m) 12 M. C.B. 221:12,50" 221,12,5 əpiM c. 1/2-18 36 ۲ وا × × 098 04.55.95.40° 60 3 98°03 02. 20 6 個が 8 101 7183538 PIM ZI PG - 86 ERVE "Hbiw 149-12 214 P. RESERVE <u>G</u> 50 52 soool 17. P. NIDE  $f_{\zeta}$ tE/ 25 251 1'1 ¥5 ,66 1. - 6" - 12° - 10" 8 િંહ SEE à. 263P 12: 35<u>4</u> P. 10 .5 в 4 19:04 19:04 SHEET 16. ×2. 0.61 300° 0 89 W 2 ,02 N 136° (CB .X дләх әр!М, A. ¥11.801 ้ป 24-14 20 **q**IƏX .101 26 20:73 21/11 8 18